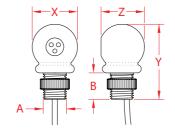

## **TRI STAR BALL, 12V** 316 STAINLESS STEEL HOUSING

| ITEM       | Α     | В    | COLOR | X<br>(height) | Y<br>(length) | <b>Z</b><br>(width) | WT<br>(lb) | PACKAGING<br>TYPE | EACH<br>(qty) | INNER<br>(qty) | CARTON<br>(qty) | UPC          |
|------------|-------|------|-------|---------------|---------------|---------------------|------------|-------------------|---------------|----------------|-----------------|--------------|
| S0803-2000 | 0.50" | 0.63 | WHITE | 1.10"         | 1.82"         | 1.03"               | 0.24       | POLYBAG           | 1             | 5              | 150             | 791506052944 |
| S0803-200R | 0.50" | 0.63 | RED   | 1.10"         | 1.82"         | 1.03"               | 0.24       | POLYBAG           | 1             | 5              | 150             | 791506052951 |