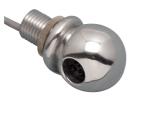

## **TRI STAR BALL, 12V** 316 STAINLESS STEEL HOUSING

| ITEM       | Α     | В    | COLOR | X<br>(height) | Y<br>(length) | <b>Z</b><br>(width) | WT<br>(lb) | PACKAGING<br>TYPE | EACH<br>(qty) | INNER<br>(qty) | CARTON<br>(qty) | UPC          |
|------------|-------|------|-------|---------------|---------------|---------------------|------------|-------------------|---------------|----------------|-----------------|--------------|
| S0803-2000 | 0.50" | 0.63 | WHITE | 1.10"         | 1.82"         | 1.03"               | 0.24       | POLYBAG           | 1             | 5              | 150             | 791506052944 |
| S0803-200R | 0.50" | 0.63 | RED   | 1.10"         | 1.82"         | 1.03"               | 0.24       | POLYBAG           | 1             | 5              | 150             | 791506052951 |

## NOTE:

SELF CONTAINED BALL HOUSING HAS 3 LEDS AND IS THREADED. COMES WITH NUT. IT HAS ALL THE FEATURES OF THE TRI STAR: WATERPROOF TO 10 FEET; MOST EFFICIENT IN POWER CONSUMPTION 20 MA@13 VDC (TYPICAL). IDEAL FOR RAILINGS AND OTHER ARCHITECTURAL AND MARINE APPLICATIONS. ALL DIMENSIONS ARE NOMINAL (+/- 3%) AND ARE SUBJECT TO CHANGE WITHOUT NOTICE.